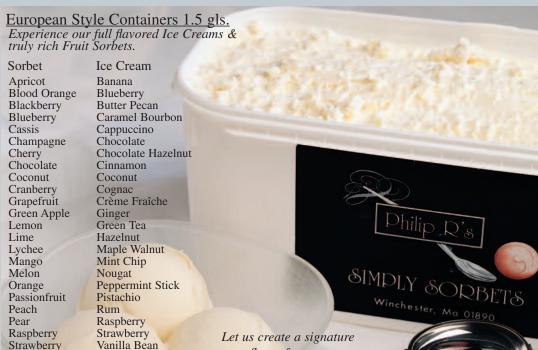

Amazed....



Spumoni
Traditional Italian dessert beautifully
layered with Pistachio, Chocolate,
and Rum Ice Creams, dressed with
Black Velvet Cherries and Almonds.

#### Cassata Tropica

This tropical dessert is expertly layered with Pineapple, Lime, and Coconut Rum Ice Creams, splashed with Tropical Fruits.







# Charles River Mocha Ice Cream Pie Rich Vanilla, Chocolate, and Co

Rich Vanilla, Chocolate, and Coffee Ice Creams swirled on top our decadent Chocolate Cake.

## Chocolate Guinness Ice Cream Pie

Malted Vanilla, Chocolate, and Guinness Beer Ice Creams, swirled on top our rich Chocolate Cake.













Use our palette to paint your occasion memorable. Serve assorted mini ice cream or sorbet cones for a truly unique presentation. Plexi serving palette included.















flavor for you.

Tangerine

White Chocolate



Add Philip R's components to enhance your own signature desserts!





#### Chocolate Dipped Mini Cone Painter's Palette

Use our palette to paint your occasion memorable. Serve chocolate dipped assorted mini cones for a truly unique presentation. Plexi serving palette included.

### Simply Sorbet™ Chocolate Dipped Strawberries

Reflections of a timeless confection cast in a new light. Strawberry shaped sorbets dipped in white or dark chocolate.













Vanilla

Strawberry

Chocolate

Coffee

#### <u>Lollibons</u><sup>TM</sup>

Pass these delightful ice cream lollipops for a truly unique dessert experience. Available in Vanilla Dark, White Raspberry, Salted Caramel, Raspberry Chocolate Chili, Coconut Mango, Expresso Bean, Prailine Britt