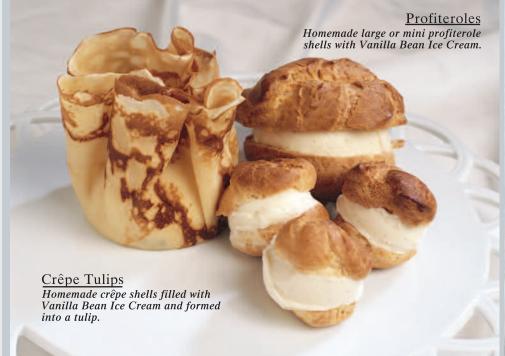

Fine Ice Creams & Sorbets

Made In USA

Prepare to be Amazed....



Spumoni
Traditional Italian dessert beautifully
layered with Pistachio, Chocolate,
and Rum Ice Creams, dressed with
Black Velvet Cherries and Almonds.

#### Cassata Tropica

This tropical dessert is expertly layered with Pineapple, Lime, and Coconut Rum Ice Creams, splashed with Tropical Fruits.







# Charles River Mocha Ice Cream Pie Rich Vanilla, Chocolate, and Co

Rich Vanilla, Chocolate, and Coffee Ice Creams swirled on top our decadent Chocolate Cake.

## Chocolate Guinness Ice Cream Pie

Malted Vanilla, Chocolate, and Guinness Beer Ice Creams, swirled on top our rich Chocolate Cake.













Use our palette to paint your occasion memorable. Serve assorted mini ice cream or sorbet cones for a truly unique presentation. Plexi serving palette included.















flavor for you.

Tangerine

White Chocolate



Add Philip R's components to enhance your own signature desserts!





#### Chocolate Dipped Mini Cone Painter's Palette

Use our palette to paint your occasion memorable. Serve chocolate dipped assorted mini cones for a truly unique presentation. Plexi serving pal