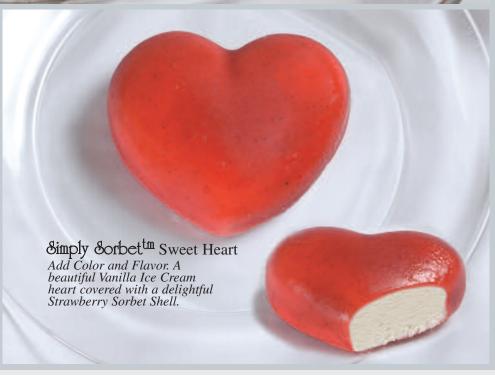

Fine Ice Creams & Sorbets

Made In USA

Prepare to be Amazed....

Spumoni
Traditional Italian dessert beautifully
layered with Pistachio, Chocolate,
and Rum Ice Creams, dressed with
Black Velvet Cherries and Almonds.