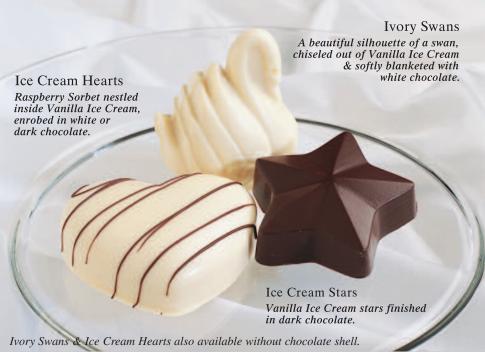

Fine Ice Creams & Sorbets

Made In USA

Prepare to be Amazed....

Spumoni
Traditional Italian dessert beautifully
layered with Pistachio, Chocolate,
and Rum Ice Creams, dressed with
Black Velvet Cherries and Almonds.