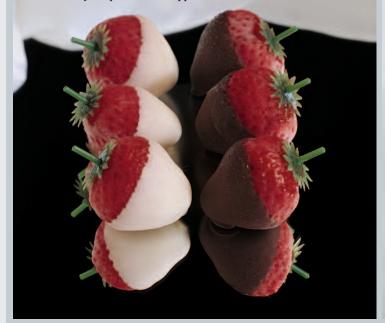

### Simply Sorbet™ Chocolate Dipped Strawberries

Reflections of a timeless confection cast in a new light. Strawberry shaped sorbets dipped in white or dark chocolate.

Vanilla

Strawberry

Chocolate

Coffee