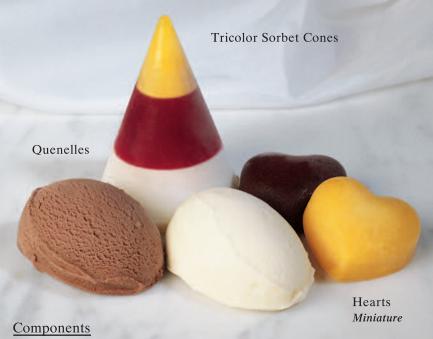

flavor for you.

Tangerine

White Chocolate

Add Philip R's components to enhance your own signature desserts!