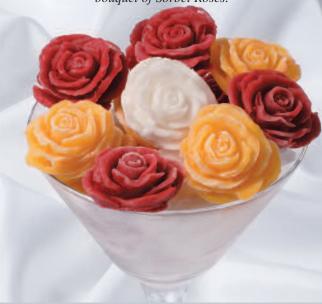

Fine Ice Creams & Sorbets

Made In USA

Prepare to be Amazed....

Spumoni
Traditional Italian dessert beautifully
layered with Pistachio, Chocolate,
and Rum Ice Creams, dressed with
Black Velvet Cherries and Almonds.