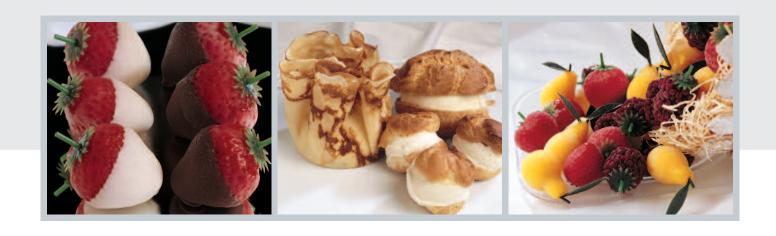

### Simply Sorbet™ Chocolate Dipped Strawberries

Reflections of a timeless confection cast in a new light. Strawberry shaped sorbets dipped in white or dark chocolate.

Vanilla

Strawberry

Chocolate

Coffee