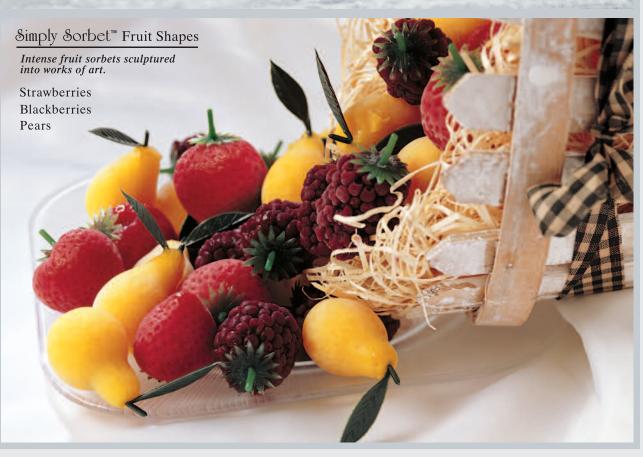

be Amazed....



Spumoni
Traditional Italian dessert beautifully
layered with Pistachio, Chocolate,
and Rum Ice Creams, dressed with
Black Velvet Cherries and Almonds.

#### Cassata Tropica

This tropical dessert is expertly layered with Pineapple, Lime, and Coconut Rum Ice Creams, splashed with Tropical Fruits.







# Charles River Mocha Ice Cream Pie Rich Vanilla, Chocolate, and Co

Rich Vanilla, Chocolate, and Coffee Ice Creams swirled on top our decadent Chocolate Cake.

## Chocolate Guinness Ice Cream Pie

Malted Vanilla, Chocolate, and Guinness Beer Ice Creams, swirled on top our rich Chocolate Cake.













Use our palette to paint your occasion memorable. Serve assorted mini ice cream or sorbet cones for a truly unique presentation. Plexi serving palette included.















flavor for you.

Tangerine

White Chocolate



Add Philip R's components to enhance your own signature desserts!





#### Chocolate Dipped Mini Cone Painter's Palette

Use our palette to paint your occasion memorable. Serve chocolate dipped assorted mini cones for a truly unique presentation. Plexi serving palette included.

### Simply Sorbet™ Chocolate Dipped Strawberries

Reflections of a timeless confection cast in a new light. Strawberry shaped sorbets dipped in white or dark chocolate.













Vanilla

Strawberry

Chocolate

Coffee

#### <u>Lollibons</u><sup>TM</sup>

Pass these delightful ice cream lollipops for a truly unique dessert experience. Available in Vanilla Dark, White Raspberry, Salted Caramel, Raspberry Chocolate Chili, Coconut Mango, Expresso Bean, Prailine B