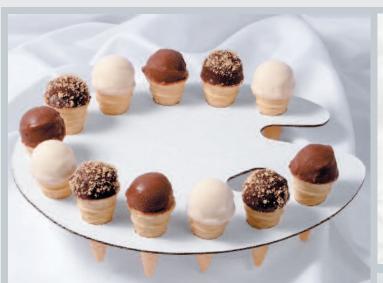

#### Chocolate Dipped Mini Cone Painter's Palette

Use our palette to paint your occasion memorable. Serve chocolate dipped assorted mini cones for a truly unique presentation. Plexi serving palette included.