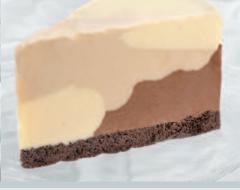

## Chocolate Guinness Ice Cream Pie

Malted Vanilla, Chocolate, and Guinness Beer Ice Creams, swirled on top our rich Chocolate Cake.

Use our palette to paint your occasion memorable. Serve assorted mini ice cream or sorbet cones for a truly unique presentation. Plexi serving palette included.