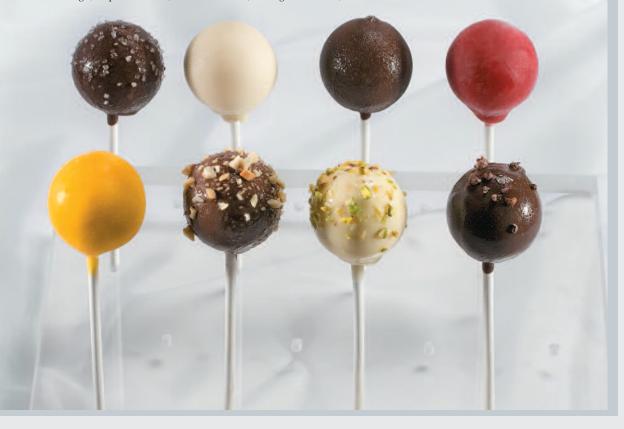

#### <u>Lollibons</u><sup>TM</sup>

Pass these delightful ice cream lollipops for a truly unique dessert experience. Available in Vanilla Dark, White Raspberry, Salted Caramel, Raspberry Chocolate Chili, Coconut Mango, Expresso Bean, Prailine Brittle, Orange Pistachio, Swiss Vanilla Almond.