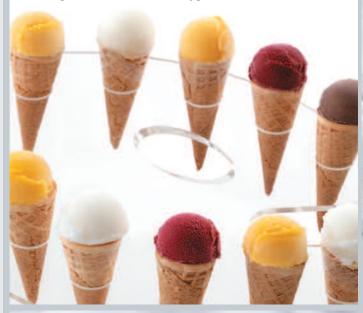

## Chocolate Guinness Ice Cream Pie

Malted Vanilla, Chocolate, and Guinness Beer Ice Creams, swirled on top our rich Chocolate Cake.

Use our palette to paint your occasion memorable. Serve assorted mini ice cream or sorbet cones for a truly unique presentation. Plexi serving palette included.

#### Chocolate Dipped Mini Cone Painter's Palette

Use our palette to paint your occasion memorable. Serve chocolate dipped assorted mini cones for a truly unique presentation. Plexi serving palette included.