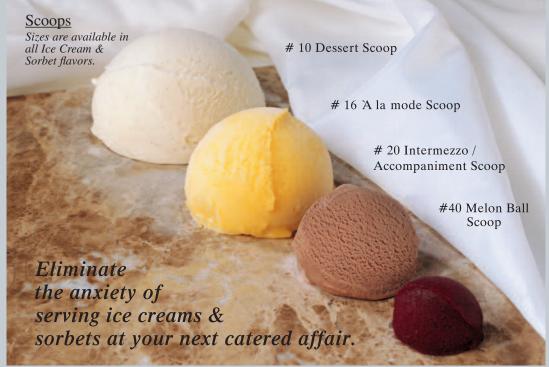

flavor for you.

Tangerine

White Chocolate

Add Philip R's components to enhance your own signature desserts!