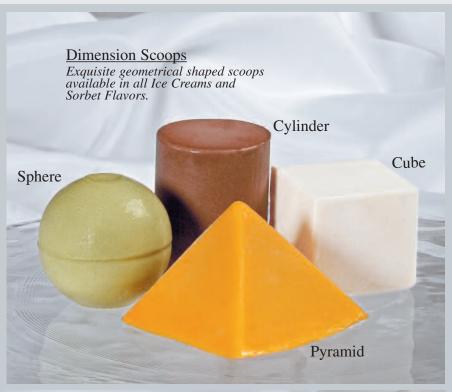

e Amazed....



Spumoni
Traditional Italian dessert beautifully
layered with Pistachio, Chocolate,
and Rum Ice Creams, dressed with
Black Velvet Cherries and Almonds.

#### Cassata Tropica

This tropical dessert is expertly layered with Pineapple, Lime, and Coconut Rum Ice Creams, splashed with Tropical Fruits.







# Charles River Mocha Ice Cream Pie Rich Vanilla, Chocolate, and Co

Rich Vanilla, Chocolate, and Coffee Ice Creams swirled on top our decadent Chocolate Cake.

## Chocolate Guinness Ice Cream Pie

Malted Vanilla, Chocolate, and Guinness Beer Ice Creams, swirled on top our rich Chocolate Cake.













Use our palette to paint your occasion memorable. Serve assorted mini ice cream or sorbet cones for a truly unique presentation. Plexi serving palette included.















flavor for you.

Tangerine

White Chocolate



Add Philip R's components to enhance your own signature desserts!





#### Chocolate Dipped Mini Cone Painter's Palette

Use our palette to paint your occasion memorable. Serve chocolate dipped assorted mini cones for a truly unique presentation. Plexi serving palette included.

### Simply Sorbet™ Chocolate Dipped Strawberries

Reflections of a timeless confection cast in a new light. Strawberry shaped sorbets dipped in white or dark chocolate.













Vanilla

Strawberry

Chocolate

Coffee

#### <u>Lollibons</u><sup>TM</sup>

Pass these delightful ice cream lollipops for a truly unique dessert experience. Available in Vanilla Dark, White Raspberry, Salted Caramel, Raspberry Chocolate Chili, Coconut Mango, Expresso Bean, Prailine Bri