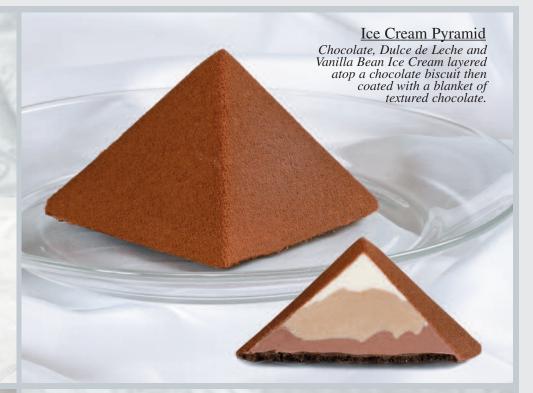

Fine Ice Creams & Sorbets

Made In USA

Prepare to be Amazed....



Spumoni
Traditional Italian dessert beautifully
layered with Pistachio, Chocolate,
and Rum Ice Creams, dressed with
Black Velvet Cherries and Almonds.

#### Cassata Tropica

This tropical dessert is expertly layered with Pineapple, Lime, and Coconut Rum Ice Creams, splashed with Tropical Fruits.







# Charles River Mocha Ice Cream Pie Rich Vanilla, Chocolate, and Co

Rich Vanilla, Chocolate, and Coffee Ice Creams swirled on top our decadent Chocolate Cake.

## Chocolate Guinness Ice Cream Pie

Malted Vanilla, Chocolate, and Guinness Beer Ice Creams, swirled on top our rich Chocolate Cake.













Use our palette to paint your occasion memorable. Serve assorted mini ice cream or sorbet cones for a truly unique presentation. Plexi serving palette included.















flavor for you.

Tangerine

White Chocolate



Add Philip R's components to enhance your own signature desserts!





#### Chocolate Dipped Mini Cone Painter's Palette

Use our palette to paint your occasion memorable. Serve chocolate dipped assorted mini cones for a truly unique presentation. Plexi serving p