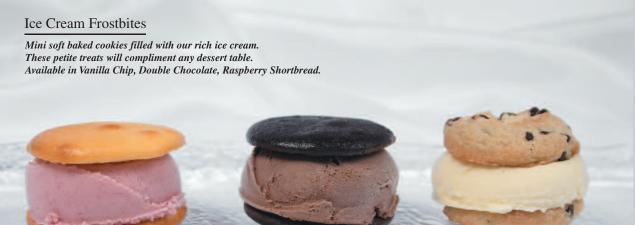

to be Amazed....



Spumoni
Traditional Italian dessert beautifully
layered with Pistachio, Chocolate,
and Rum Ice Creams, dressed with
Black Velvet Cherries and Almonds.

#### Cassata Tropica

This tropical dessert is expertly layered with Pineapple, Lime, and Coconut Rum Ice Creams, splashed with Tropical Fruits.







# Charles River Mocha Ice Cream Pie Rich Vanilla, Chocolate, and Co

Rich Vanilla, Chocolate, and Coffee Ice Creams swirled on top our decadent Chocolate Cake.

## Chocolate Guinness Ice Cream Pie

Malted Vanilla, Chocolate, and Guinness Beer Ice Creams, swirled on top our rich Chocolate Cake.













Use our palette to paint your occasion memorable. Serve assorted mini ice cream or sorbet cones for a truly unique presentation. Plexi serving palette included.















flavor for you.

Tangerine

White Chocolate



Add Philip R's components to enhance your own signature desserts!





#### Chocolate Dipped Mini Cone Painter's Palette

Use our palette to paint your occasion memorable. Serve chocolate dipped assorted mini cones for a truly unique presentation. Plexi serving palette included.

### Simply Sorbet™ Chocolate Dipped Strawberries

Reflections of a timeless confection cast in a new light. Strawberry shaped sorbets dipped in white or dark chocolate.













Vanilla

Strawberry

Chocolate

Coffee

#### <u>Lollibons</u><sup>TM</sup>

Pass these delightful ice cream lollipops for a truly unique dessert experience. Available in Vanilla Dark, White Raspberry, Salted Caramel, Raspberry Chocolate Chili, Coconut Mango, Expresso Bean, Prailine